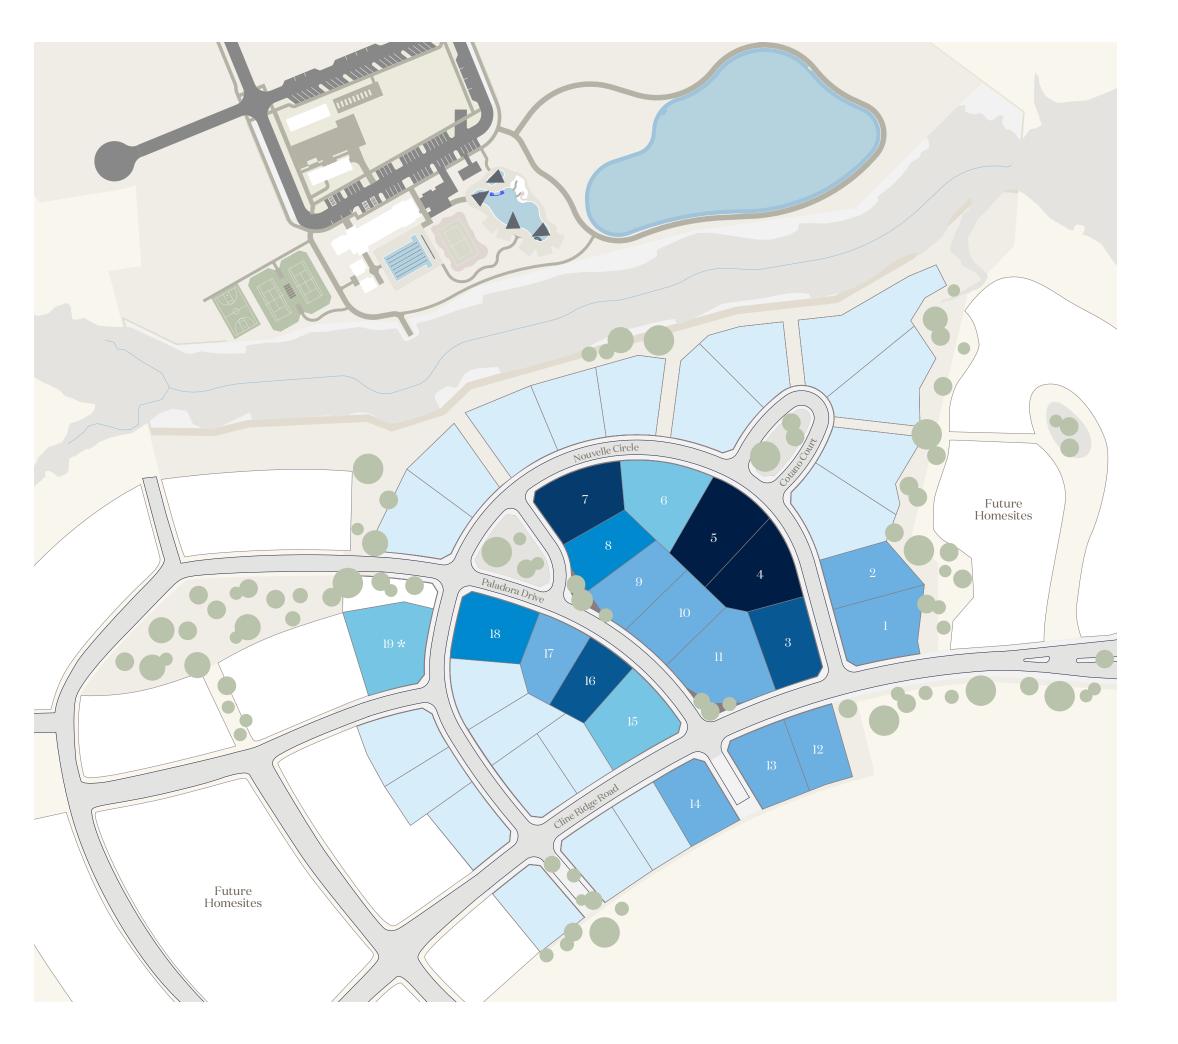

# Limited Release Homesites in Cline Park

With access to all that Walsh has to offer, the homesites in the Cline Park neighborhood afford you the opportunity to build a fully custom home. Homesites in Cline Park range from 13,000 - 24,000 square feet and include access to premier, custom builders who are ready to bring your vision to life.

- Sean Knight Custom Homes (6, 15, 19)
- Glendarroch Homes (8, 18)
- Village Homes (3, 16)
- Concierge Homes by John Askew (4, 5)
- Westford Builders (7)
- Available Homesites in Pool (1, 2,9-14, 17)
- Reserved Homesites (4-6, 15, 19)
- \* 2019 Dream Home